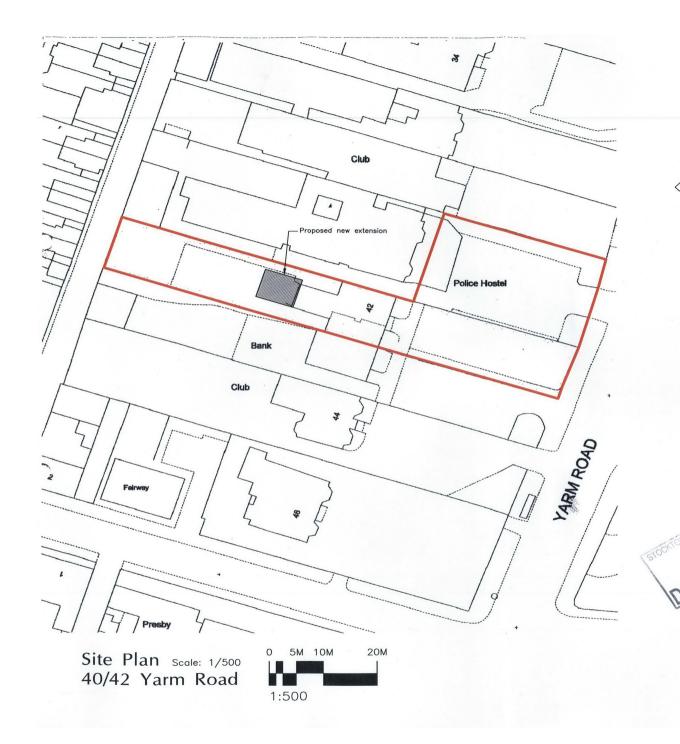

Location Plan

Scale: 1/1250

0 12.5M 25M 50M 1:1250

|                            |                                                            | IV.C.                                         | visions                  |                                                                                                               |                                                                  |
|----------------------------|------------------------------------------------------------|-----------------------------------------------|--------------------------|---------------------------------------------------------------------------------------------------------------|------------------------------------------------------------------|
| LETTER<br>Ø<br>A<br>B<br>C | REVISION<br>First iss<br>Hostel t<br>Reference<br>Red line | ue<br>o remain as<br>:e to No. 40<br>redrawn. | existing<br>omitted from | n title.                                                                                                      | AGS 26/05/2009<br>13/07/2009<br>AGS 18/08/2009<br>AGS 26/08/2009 |
|                            |                                                            | nast<br>opments                               |                          | Floor, Orie<br>Bishop Street<br>STOCKTON-ON-<br>IS18 1SW<br>T: 01642 6742<br>T: 01642 6181<br>E: enquiries@jo | -TEES<br>203<br>153                                              |
| PROJECT                    |                                                            |                                               |                          |                                                                                                               |                                                                  |
| EU                         |                                                            | 086 –                                         | 42 YA                    | RM R                                                                                                          | OAD                                                              |
| DRAWING T                  | TILE                                                       |                                               |                          |                                                                                                               |                                                                  |
| DRAWING T                  | TILE                                                       |                                               |                          |                                                                                                               | oad<br>————————————————————————————————————                      |
| DRAWING TO                 | me<br>TE (                                                 | & LC                                          | )CATI(                   | ON                                                                                                            | PLANS                                                            |
| DRAWING T                  | me<br>TE (                                                 | & LC                                          | CATI                     | NC                                                                                                            | PLANS                                                            |