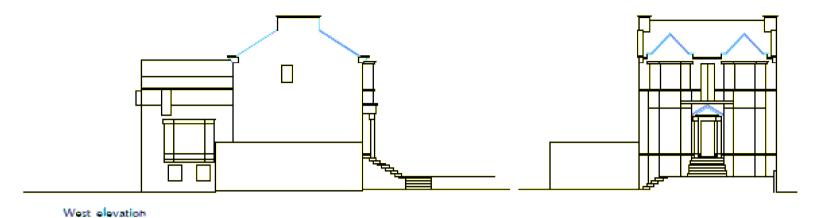

Existing First Floor Plan Drawing 003-B

Proposed First Floor Plan Drawing 013-B

Second floor

Proposed Second Floor Plan (Attic) Drawing 014-B

East elevation to Yarm Road