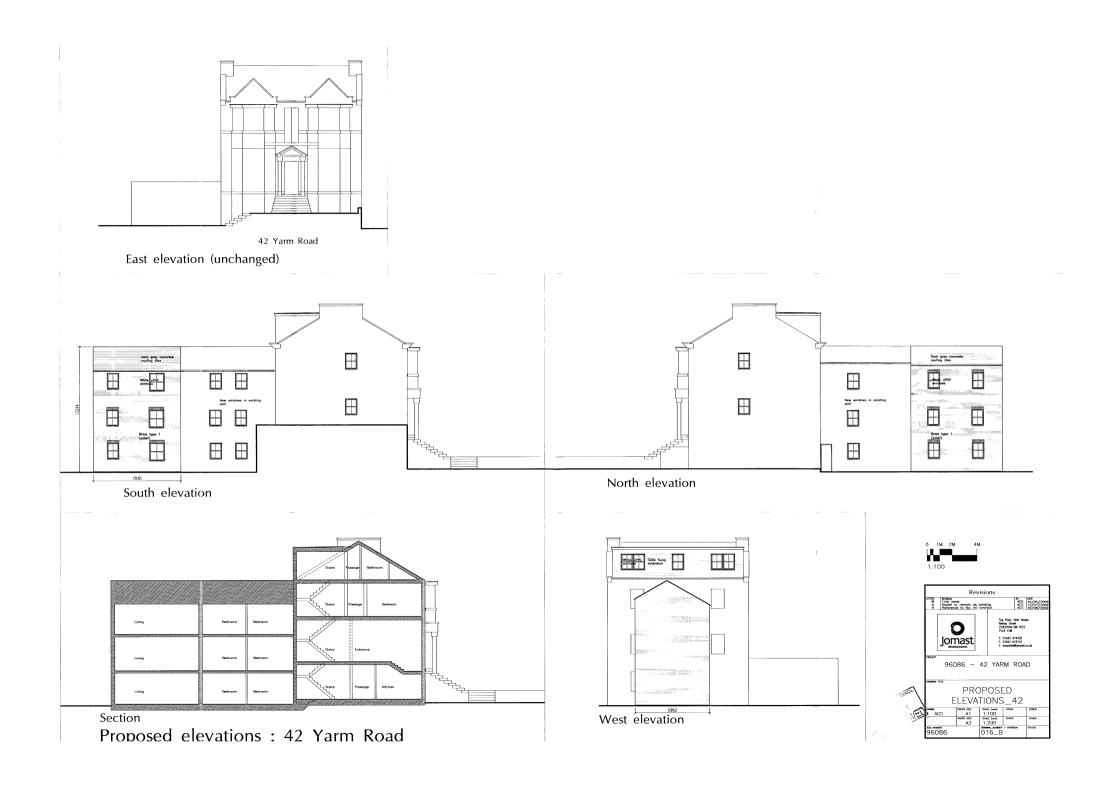

Existing First Floor Plan Drawing 003-B

Proposed First Floor Plan Drawing 013-B

Second floor

Proposed Second Floor Plan (Attic) Drawing 014-B

East elevation to Yarm Road